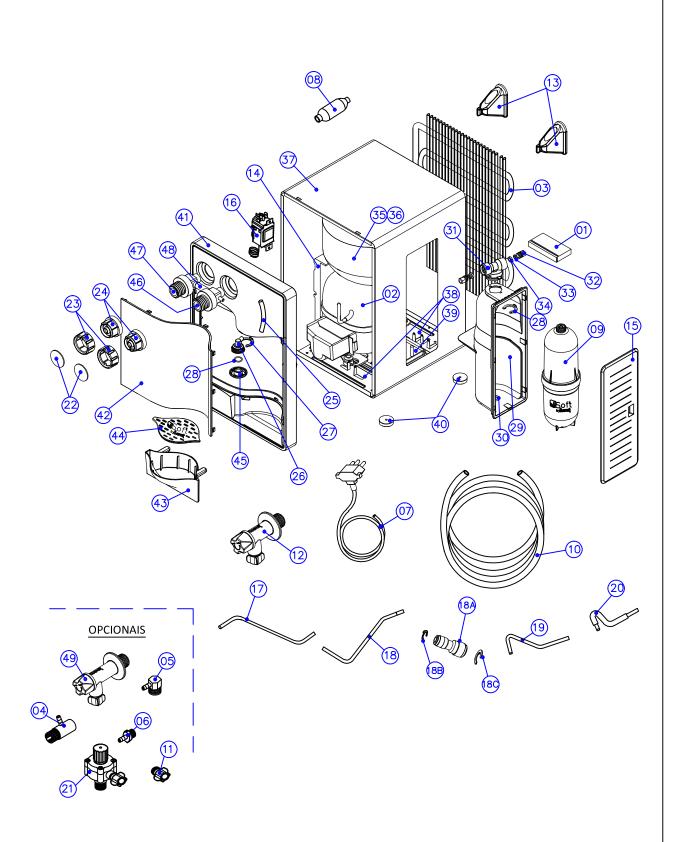

| - JLIIV                                                                                                  | 1 (N)                                   | D                         | DESCRIÇÃO                                                                                                                                                                                      | MOD. BRA                                                           | ANCO        | MOD. PF                                                            | ATA         | MOD. PF                                                   | RETO           | MOD. CE                                                       | REJA        |
|----------------------------------------------------------------------------------------------------------|-----------------------------------------|---------------------------|------------------------------------------------------------------------------------------------------------------------------------------------------------------------------------------------|--------------------------------------------------------------------|-------------|--------------------------------------------------------------------|-------------|-----------------------------------------------------------|----------------|---------------------------------------------------------------|-------------|
| POS.                                                                                                     | QTD.                                    | CONJ.                     | ITEM                                                                                                                                                                                           | -                                                                  |             | CÓD. ITEM                                                          |             | -                                                         |                | CÓD. ITEM                                                     | _           |
| 01                                                                                                       | 1                                       | -                         | BATENTE TRASEIRO                                                                                                                                                                               | 24146                                                              | -           | 24146                                                              | -           | 24146                                                     | -              | 24146                                                         | -           |
| 02                                                                                                       | 1                                       | -                         | COMPRESSOR                                                                                                                                                                                     | -                                                                  | -           | -                                                                  | -           | -                                                         | -              | -                                                             | -           |
| 03                                                                                                       | 1                                       | -                         | CONDENSADOR                                                                                                                                                                                    | 23562                                                              | -           | 23562                                                              | -           | 23562                                                     | -              | 23562                                                         | -           |
| 04                                                                                                       | 1                                       | OPCIONAL                  | CONEXÃO EM "T" 1/2"-MANGUEIRA                                                                                                                                                                  | 41402                                                              | -           | 41402                                                              | -           | 41402                                                     | -              | 41402                                                         | -           |
|                                                                                                          |                                         |                           | CONEXÃO REGISTRO "L"                                                                                                                                                                           |                                                                    |             |                                                                    |             |                                                           |                |                                                               |             |
| 05                                                                                                       | 1                                       | OPCIONAL                  | FILTRO/MANGUEIRA                                                                                                                                                                               | 41464                                                              | -           | 41464                                                              | -           | 41464                                                     | -              | 41464                                                         | -           |
| 06                                                                                                       | 1                                       | OPCIONAL                  | CONEXÃO REGISTRO MANGUEIRA                                                                                                                                                                     | 33305                                                              | _           | 33305                                                              | _           | 33305                                                     | _              | 33305                                                         | _           |
| 07                                                                                                       | 1                                       | FCIONAL                   | CORDÃO DE ALIMENTAÇÃO                                                                                                                                                                          | 21301                                                              | -           | 21301                                                              | -           | 21301                                                     | -              | 21301                                                         |             |
| 08                                                                                                       | 1                                       | -                         | FILTRO DE GÁS                                                                                                                                                                                  | 23315                                                              | -           | 23315                                                              | -           | 23315                                                     | -              | 23315                                                         | -           |
|                                                                                                          | 1                                       | -                         |                                                                                                                                                                                                |                                                                    |             |                                                                    | -           |                                                           |                |                                                               | -           |
| 09                                                                                                       |                                         | -                         | FILTRO "2 EM 1"                                                                                                                                                                                | 24402                                                              | -           | 24402                                                              | -           | 24402                                                     | -              | 24402                                                         | -           |
| 10                                                                                                       | 1                                       | - ODGIONIAI               | MANGUEIRA DE ENTRADA D'ÁGUA                                                                                                                                                                    | 24158                                                              | -           | 24158                                                              | -           | 24158                                                     | -              | 24158                                                         | -           |
| 11                                                                                                       | 1                                       | OPCIONAL                  | PARAFUSO MANGUEIRA                                                                                                                                                                             | -                                                                  | -           | -                                                                  | -           | -                                                         | -              | -                                                             | -           |
| 12                                                                                                       | 1                                       | -                         | REGISTRO DE ENTRADA D'ÁGUA                                                                                                                                                                     | 41856                                                              | -           | 41856                                                              | -           | 41856                                                     | -              | 41856                                                         | -           |
| 13                                                                                                       | 1                                       | -                         | SUPORTE DE PAREDE                                                                                                                                                                              | 41678                                                              | -           | 41677                                                              | -           | 41677                                                     | -              | 41678                                                         | -           |
| 14                                                                                                       | 1                                       | -                         | SUPORTE EVAPORADOR                                                                                                                                                                             | 24136                                                              | -           | 24136                                                              | -           | 24136                                                     | -              | 24136                                                         | -           |
| 15                                                                                                       | 1                                       | -                         | TAMPA DO COMPARTIMENTO                                                                                                                                                                         | 21899                                                              | -           | 21901                                                              | -           | 21902                                                     | -              | 21968                                                         | -           |
| 16                                                                                                       | 1                                       | -                         | TERMOSTATO                                                                                                                                                                                     | 21214                                                              | -           | 21214                                                              | -           | 21214                                                     | -              | 21214                                                         | -           |
| 17                                                                                                       | 1                                       | -                         | TUBO ENGATE/TORNEIRA                                                                                                                                                                           | 33547                                                              | -           | 33547                                                              | -           | 33547                                                     | -              | 33547                                                         | -           |
| 18                                                                                                       | 1                                       |                           | TUBO DE ENTRADA D'ÁGUA                                                                                                                                                                         | 33528                                                              |             | 33528                                                              |             | 33528                                                     |                | 33528                                                         |             |
| 18A                                                                                                      | 1                                       | CONJ. ENTRADA D'ÁGUA      | ENGATE RÁPIDO 1/4" x 3/8"                                                                                                                                                                      | 21957                                                              | 41831       | 21957                                                              | 41831       | 21957                                                     | 41831          | 21957                                                         | 41831       |
| 18B                                                                                                      | 1                                       | SLIM (N)                  | PRESILHA 1/4"                                                                                                                                                                                  | -                                                                  | 131         | -                                                                  | 418         | -                                                         | 131            | -                                                             | 418         |
| 18C                                                                                                      | 1                                       | ]                         | PRESILHA 3/8"                                                                                                                                                                                  | -                                                                  | 1           | -                                                                  | ,           | -                                                         | ] `            | -                                                             | ]           |
|                                                                                                          |                                         |                           | TUBO DE ENTRADA D'ÁGUA                                                                                                                                                                         |                                                                    |             |                                                                    |             |                                                           |                |                                                               |             |
| 19                                                                                                       | 1                                       | -                         | ENGATE/EVAPORADOR                                                                                                                                                                              | -                                                                  | -           | -                                                                  | -           | -                                                         | -              | -                                                             | -           |
| 20                                                                                                       | 1                                       |                           | TUBO DE SAÍDA D'ÁGUA GELADA                                                                                                                                                                    | _                                                                  | -           | _                                                                  | _           |                                                           | _              | -                                                             | -           |
| 21                                                                                                       | 1                                       | OPCIONAL                  | VÁLV. REGULADORA DE PRESSÃO                                                                                                                                                                    | 41546                                                              | -           | 41546                                                              | -           | 41546                                                     | -              | 41546                                                         |             |
|                                                                                                          | 1                                       | OPCIONAL                  |                                                                                                                                                                                                |                                                                    |             |                                                                    |             |                                                           |                |                                                               | _           |
| 22                                                                                                       | +                                       | CONT. BOTÃO (N)           | TAMPA DO BOTÃO                                                                                                                                                                                 | 21898                                                              | 41844       | 21898                                                              | 41844       | 21898                                                     | 41844          | 21898                                                         | 41844       |
| 23                                                                                                       | 1                                       | CONJ. BOTÃO (N)           | CAPA DE SANTOPRENE                                                                                                                                                                             | -                                                                  | 418         | -                                                                  | 418         | <del>-</del>                                              | 418            | -                                                             | 418         |
| 24                                                                                                       | 1                                       |                           | BOTÃO                                                                                                                                                                                          | 24267                                                              |             |                                                                    |             | 24267                                                     |                | 24267                                                         | _           |
| 25                                                                                                       | 1                                       | CONT. CACITIVADO CAÍDA    | MANGUEIRA DE SAÍDA D'ÁGUA                                                                                                                                                                      | 34367                                                              |             | 34367                                                              | -           | 34367                                                     | _              | 34367                                                         | _           |
| 26                                                                                                       | 1                                       | CONJ. CACHIMBO SAÍDA      | CACHIMBO SAÍDA D'ÁGUA                                                                                                                                                                          |                                                                    | 41821       | -                                                                  | 41821       | -                                                         | 41821          | -                                                             | 41821       |
| 27                                                                                                       | 1                                       | D'ÁGUA SLIM (N)           | ANILHA DE FIXAÇÃO DO BICO                                                                                                                                                                      |                                                                    | 41          |                                                                    | 41          |                                                           | 41             |                                                               | 4           |
| 28                                                                                                       | 1                                       |                           | O'RING                                                                                                                                                                                         | -                                                                  |             | -                                                                  |             | -                                                         |                | -                                                             |             |
| 29                                                                                                       | 1                                       |                           | COMPARTIMENTO DO FILTRO                                                                                                                                                                        | _                                                                  |             | _                                                                  |             | _                                                         |                |                                                               |             |
|                                                                                                          | <b></b>                                 | CONJ. COMPARTIMENTO       |                                                                                                                                                                                                |                                                                    | 41818       |                                                                    | 41818       |                                                           | 41818          |                                                               | 41818       |
|                                                                                                          |                                         | FILTRO STAR/PLUS/SLIM (N) |                                                                                                                                                                                                |                                                                    | 1 2         |                                                                    | 418         |                                                           | 1 31           |                                                               | 1 ₩         |
| 30                                                                                                       | 1                                       | , , , , , ,               | PASSA FIO                                                                                                                                                                                      | -                                                                  | `           | -                                                                  | ,           | -                                                         | `              | -                                                             | `           |
| 31                                                                                                       | 1                                       |                           | ENGATE DO FILTRO                                                                                                                                                                               |                                                                    |             | _                                                                  |             | _                                                         |                | _                                                             |             |
| 32                                                                                                       | 2                                       | CONJ. ENGATE DO FILTRO    | PARAFUSO ABS                                                                                                                                                                                   | 24193                                                              | <u> </u>    | 24193                                                              | 49          | 24193                                                     | <u> </u>       | 24193                                                         | <u> </u>    |
| 33                                                                                                       | 2                                       |                           | ANILHA PLÁSTICA                                                                                                                                                                                | 24133                                                              | 41849       | 24155                                                              | 41849       | 24193                                                     | 41849          | 24133                                                         | 41849       |
|                                                                                                          |                                         | (TODOS)                   | BORRACHA DE VEDAÇÃO                                                                                                                                                                            | 24227                                                              | 4           | 24227                                                              | 4           | 24227                                                     | 4              | 24227                                                         | 4           |
| 34                                                                                                       | 2                                       |                           | -                                                                                                                                                                                              | 24227                                                              |             | 24227                                                              |             | 24227                                                     |                | 24227                                                         |             |
| 35                                                                                                       | 1                                       | 4                         | EVAPORADOR SLIM (N)                                                                                                                                                                            | -                                                                  |             | -                                                                  |             | -                                                         | ļ              | -                                                             | ļ           |
| 36                                                                                                       | 1                                       |                           | PRESILHA BULBO TERMOSTATO                                                                                                                                                                      | -                                                                  | 3564        | -                                                                  | 3564        | -                                                         | 3564           | -                                                             | 49          |
| 32                                                                                                       | _                                       | EVAPORADOR SLIM (N)       | PARAFUSO ABS                                                                                                                                                                                   | 24193                                                              | 335         | 24193                                                              | 235         | 24193                                                     | 335            | 24193                                                         | 23564       |
| 33                                                                                                       |                                         | _                         | ANILHA PLÁSTICA                                                                                                                                                                                | -                                                                  | ``          | -                                                                  |             | -                                                         | ``             | -                                                             | ``          |
| 34                                                                                                       | _                                       |                           | BORRACHA DE VEDAÇÃO                                                                                                                                                                            | 24227                                                              |             | 24227                                                              |             | 24227                                                     |                | 24227                                                         |             |
| 37                                                                                                       | 1                                       |                           | CORPO                                                                                                                                                                                          | -                                                                  |             | -                                                                  |             | -                                                         |                | -                                                             |             |
| 38                                                                                                       | 2                                       | CONJ. GABINETE SLIM (N)   | LONGARINA                                                                                                                                                                                      | -                                                                  | 41839       | -                                                                  | 41840       | -                                                         | 41947          | -                                                             | 41870       |
| 39                                                                                                       | 1                                       | Cons. Chemere semi (m)    | BASE PLÁSTICA                                                                                                                                                                                  | 21856                                                              | 41          | 21856                                                              | 41          | 21856                                                     | 41             | 21856                                                         | 41          |
| 40                                                                                                       | 4                                       |                           | PÉ DO SOFT                                                                                                                                                                                     | 21857                                                              |             | 21857                                                              |             | 21857                                                     |                | 21857                                                         |             |
| 41                                                                                                       | 1                                       |                           | PAINEL                                                                                                                                                                                         | 34144                                                              | ]           | 41852                                                              |             | 34145                                                     |                | 34126                                                         | _           |
| 42                                                                                                       | 1                                       | ]                         | ACABAMENTO PAINEL                                                                                                                                                                              | 21906                                                              | ]           | 34187                                                              |             | 21908                                                     |                | 21965                                                         | ]           |
| 43                                                                                                       | 1                                       | ]                         | PINGADEIRA                                                                                                                                                                                     | -                                                                  | ]           | -                                                                  |             | -                                                         |                | -                                                             | ]           |
| 44                                                                                                       | 1                                       | CONJ. PAINEL              | GRADE DA PINGADEIRA                                                                                                                                                                            | 21895                                                              | .5          | 21895                                                              | 53          | 34178                                                     | . <del>4</del> | 21895                                                         | Īν          |
| 25                                                                                                       | 1                                       |                           | MANGUEIRA DE SAÍDA D'ÁGUA                                                                                                                                                                      | 34367                                                              | 41752       | 34367                                                              | 41753       | 34367                                                     | 41754          | 34367                                                         | 41875       |
| 26                                                                                                       | 1                                       | SLIM (N)                  | CACHIMBO SAÍDA D'ÁGUA                                                                                                                                                                          |                                                                    | 4           |                                                                    | 4           |                                                           | 4              |                                                               | 4           |
| 27                                                                                                       | 1                                       | ]                         | ANILHA DE FIXAÇÃO DO BICO                                                                                                                                                                      | 1 -                                                                | 1           | -                                                                  |             | -                                                         |                | -                                                             |             |
| 28                                                                                                       | _                                       | ]                         | O'RING                                                                                                                                                                                         | -                                                                  | 1           | -                                                                  |             | -                                                         | ]              | -                                                             | 1           |
|                                                                                                          | 1                                       | 1                         | BICO SAÍDA D'ÁGUA                                                                                                                                                                              | 41822                                                              | 1           | 41822                                                              |             | 41822                                                     | 1              | 41822                                                         | 1           |
| 45                                                                                                       |                                         |                           |                                                                                                                                                                                                |                                                                    | _           |                                                                    | -1          |                                                           |                | -                                                             |             |
| 45                                                                                                       | 1 1                                     | CONJ. PINGADEIRA          | PINGADEIRA                                                                                                                                                                                     | -                                                                  | 41737       | -                                                                  | 41741       |                                                           | 41767          | -                                                             | 41876       |
|                                                                                                          | 1                                       |                           | GRADE DA PINGADEIRA                                                                                                                                                                            | 21895                                                              | 41          | 21895                                                              | 41          | 34178                                                     | 41             | 21895                                                         | 41          |
| 45                                                                                                       | 1                                       |                           | GIORDE DATTINGABEITOR                                                                                                                                                                          | 1                                                                  |             |                                                                    |             |                                                           |                | -                                                             |             |
| 45<br>43<br>44                                                                                           | 1                                       |                           |                                                                                                                                                                                                |                                                                    |             |                                                                    | 1           |                                                           |                |                                                               | j           |
| 45<br>43<br>44<br>46                                                                                     | 1                                       |                           | TORNEIRA GELADA                                                                                                                                                                                | - 21909                                                            | ł           | 21000                                                              |             | 21000                                                     |                |                                                               | 1           |
| 45<br>43<br>44<br>46<br>22                                                                               | 1 1 1                                   | -                         | TORNEIRA GELADA<br>TAMPA DO BOTÃO                                                                                                                                                              | 21898                                                              |             | 21898                                                              |             | 21898                                                     |                | 21898                                                         |             |
| 45<br>43<br>44<br>46<br>22<br>23                                                                         | 1 1 1 1 1 1 1 1 1                       |                           | TORNEIRA GELADA<br>TAMPA DO BOTÃO<br>CAPA DE SANTOPRENE                                                                                                                                        | 21898                                                              | 145         | 21898                                                              | 345         | -                                                         | 345            | 21898                                                         | 745         |
| 45<br>43<br>44<br>46<br>22<br>23<br>24                                                                   | 1 1 1 1 1 1 1 1 1 1 1 1 1 1 1 1 1 1 1 1 | CONJ. TORNEIRA GELADA (N) | TORNEIRA GELADA TAMPA DO BOTÃO CAPA DE SANTOPRENE BOTÃO                                                                                                                                        | 21898<br>-<br>-                                                    | 11845       | 21898                                                              | 11845       | -                                                         | 11845          | 21898                                                         | 11845       |
| 45<br>43<br>44<br>46<br>22<br>23<br>24<br>32                                                             | 1 1 1 1 1 1 1 1 1 1 1 1 1 1 1 1 1 1 1   | CONJ. TORNEIRA GELADA (N) | TORNEIRA GELADA TAMPA DO BOTÃO CAPA DE SANTOPRENE BOTÃO PARAFUSO ABS                                                                                                                           | 21898<br>-<br>-<br>24193                                           | 41845       | 21898<br>-<br>-<br>24193                                           | 41845       | -<br>-<br>24193                                           | 41845          | 21898<br>-<br>-<br>24193                                      | 41845       |
| 45<br>43<br>44<br>46<br>22<br>23<br>24<br>32<br>33                                                       | 1 1 1 1 1 1 1 1 1 1 1 1 1 1 1 1 1 1 1   | CONJ. TORNEIRA GELADA (N) | TORNEIRA GELADA TAMPA DO BOTÃO CAPA DE SANTOPRENE BOTÃO PARAFUSO ABS ANILHA PLÁSTICA                                                                                                           | 21898<br>-<br>-<br>24193<br>-                                      | 41845       | 21898<br>-<br>-<br>-<br>24193<br>-                                 | 41845       | -<br>-<br>24193<br>-                                      | 41845          | 21898<br>-<br>-<br>24193<br>-                                 | 41845       |
| 45<br>43<br>44<br>46<br>22<br>23<br>24<br>32<br>33<br>34                                                 | 1 1 1 1 1 1 1 1 1 1 1 1 1 1 1 1 1 1 1   | CONJ. TORNEIRA GELADA (N) | TORNEIRA GELADA TAMPA DO BOTÃO CAPA DE SANTOPRENE BOTÃO PARAFUSO ABS ANILHA PLÁSTICA BORRACHA DE VEDAÇÃO                                                                                       | 21898<br>-<br>-<br>24193<br>-<br>24227                             | 41845       | 21898<br>-<br>-<br>24193<br>-<br>24227                             | 41845       | -<br>-<br>24193                                           | 41845          | 21898<br>-<br>-<br>24193                                      | 41845       |
| 45<br>43<br>44<br>46<br>22<br>23<br>24<br>32<br>33<br>34<br>47                                           | 1 1 1 1 1 1 1 1 1 1 1 1 1 1 1 1 1 1 1   | CONJ. TORNEIRA GELADA (N) | TORNEIRA GELADA TAMPA DO BOTÃO CAPA DE SANTOPRENE BOTÃO PARAFUSO ABS ANILHA PLÁSTICA BORRACHA DE VEDAÇÃO TORNEIRA NATURAL                                                                      | 21898<br>-<br>-<br>24193<br>-                                      | 41845       | 21898<br>-<br>-<br>-<br>24193<br>-                                 | 41845       | -<br>-<br>24193<br>-                                      | 41845          | 21898<br>-<br>-<br>24193<br>-                                 | 41845       |
| 45<br>43<br>44<br>46<br>22<br>23<br>24<br>32<br>33<br>34                                                 | 1 1 1 1 1 1 1 1 1 1 1 1 1 1 1 1 1 1 1   | CONJ. TORNEIRA GELADA (N) | TORNEIRA GELADA TAMPA DO BOTÃO CAPA DE SANTOPRENE BOTÃO PARAFUSO ABS ANILHA PLÁSTICA BORRACHA DE VEDAÇÃO                                                                                       | 21898<br>-<br>-<br>24193<br>-<br>24227                             | 41845       | 21898<br>-<br>-<br>24193<br>-<br>24227                             | 41845       | -<br>-<br>24193<br>-                                      | 41845          | 21898<br>-<br>-<br>24193<br>-                                 | 41845       |
| 45<br>43<br>44<br>46<br>22<br>23<br>24<br>32<br>33<br>34                                                 | 1 1 1 1 1 1 1 1 1 1 1 1 1 1 1 1 1 1 1   |                           | TORNEIRA GELADA TAMPA DO BOTÃO CAPA DE SANTOPRENE BOTÃO PARAFUSO ABS ANILHA PLÁSTICA BORRACHA DE VEDAÇÃO TORNEIRA NATURAL                                                                      | 21898<br>-<br>-<br>24193<br>-<br>24227                             |             | 21898<br>-<br>-<br>24193<br>-<br>24227<br>-                        |             | -<br>24193<br>-<br>24227<br>-                             |                | 21898<br>-<br>-<br>24193<br>-<br>24227<br>-                   |             |
| 45<br>43<br>44<br>46<br>22<br>23<br>24<br>32<br>33<br>34<br>47                                           | 1 1 1 1 1 1 1 1 1 1 1 1 1 1 1 1 1 1 1   | CONJ. TORNEIRA NATURAL    | TORNEIRA GELADA TAMPA DO BOTÃO CAPA DE SANTOPRENE BOTÃO PARAFUSO ABS ANILHA PLÁSTICA BORRACHA DE VEDAÇÃO TORNEIRA NATURAL TAMPA DO BOTÃO                                                       | 21898<br>-<br>-<br>24193<br>-<br>24227<br>-<br>21898               |             | 21898<br>-<br>-<br>24193<br>-<br>24227<br>-<br>21898               |             | -<br>24193<br>-<br>24227<br>-<br>21898                    |                | 21898<br>-<br>-<br>24193<br>-<br>24227<br>-<br>21898          |             |
| 45<br>43<br>44<br>46<br>22<br>23<br>24<br>32<br>33<br>34<br>47<br>22<br>23                               | 1 1 1 1 1 1 1 1 1 1 1 1 1 1 1 1 1 1 1   |                           | TORNEIRA GELADA TAMPA DO BOTÃO CAPA DE SANTOPRENE BOTÃO PARAFUSO ABS ANILHA PLÁSTICA BORRACHA DE VEDAÇÃO TORNEIRA NATURAL TAMPA DO BOTÃO CAPA DE SANTOPRENE                                    | 21898<br>-<br>-<br>24193<br>-<br>24227<br>-<br>21898               | 41846 41845 | 21898<br>-<br>-<br>24193<br>-<br>24227<br>-<br>21898               | 41846 41845 | -<br>24193<br>-<br>24227<br>-<br>21898<br>-               | 41846 41845    | 21898<br>-<br>-<br>24193<br>-<br>24227<br>-<br>21898          | 41846 41845 |
| 45<br>43<br>44<br>46<br>22<br>23<br>24<br>32<br>33<br>34<br>47<br>22<br>23<br>24                         | 1 1 1 1 1 1 1 1 1 1 1 1 1 1 1 1 1 1 1   | CONJ. TORNEIRA NATURAL    | TORNEIRA GELADA TAMPA DO BOTÃO CAPA DE SANTOPRENE BOTÃO PARAFUSO ABS ANILHA PLÁSTICA BORRACHA DE VEDAÇÃO TORNEIRA NATURAL TAMPA DO BOTÃO CAPA DE SANTOPRENE BOTÃO                              | 21898<br>-<br>-<br>24193<br>-<br>24227<br>-<br>21898<br>-          |             | 21898<br>-<br>-<br>24193<br>-<br>24227<br>-<br>21898<br>-          |             | -<br>24193<br>-<br>24227<br>-<br>21898                    |                | 21898<br>-<br>-<br>24193<br>-<br>24227<br>-<br>21898<br>-     |             |
| 45<br>43<br>44<br>46<br>22<br>23<br>24<br>32<br>33<br>34<br>47<br>22<br>23<br>24<br>32<br>33<br>33<br>34 | 1 1 1 1 1 1 1 1 1 1 1 1 1 1 1 1 1 1 1   | CONJ. TORNEIRA NATURAL    | TORNEIRA GELADA TAMPA DO BOTÃO CAPA DE SANTOPRENE BOTÃO PARAFUSO ABS ANILHA PLÁSTICA BORRACHA DE VEDAÇÃO TORNEIRA NATURAL TAMPA DO BOTÃO CAPA DE SANTOPRENE BOTÃO PARAFUSO ABS ANILHA PLÁSTICA | 21898<br>-<br>24193<br>-<br>24227<br>-<br>21898<br>-<br>-<br>24193 |             | 21898<br>-<br>24193<br>-<br>24227<br>-<br>21898<br>-<br>-<br>24193 |             | -<br>24193<br>-<br>24227<br>-<br>21898<br>-<br>-<br>24193 |                | 21898<br>- 24193<br>- 24227<br>- 21898<br>24193               |             |
| 45<br>43<br>44<br>46<br>22<br>23<br>24<br>32<br>33<br>34<br>47<br>22<br>23<br>24<br>32                   | 1 1 1 1 1 1 1 1 1 1 1 1 1 1 1 1 1 1 1   | CONJ. TORNEIRA NATURAL    | TORNEIRA GELADA TAMPA DO BOTÃO CAPA DE SANTOPRENE BOTÃO PARAFUSO ABS ANILHA PLÁSTICA BORRACHA DE VEDAÇÃO TORNEIRA NATURAL TAMPA DO BOTÃO CAPA DE SANTOPRENE BOTÃO PARAFUSO ABS                 | 21898<br>-<br>24193<br>-<br>24227<br>-<br>21898<br>-<br>-<br>24193 |             | 21898<br>-<br>24193<br>-<br>24227<br>-<br>21898<br>-<br>24193      |             | -<br>24193<br>-<br>24227<br>-<br>21898<br>-<br>-<br>24193 |                | 21898<br>-<br>24193<br>-<br>24227<br>-<br>21898<br>-<br>24193 |             |

ITENS NÃO FORNECIDOS SEPARADAMENTE

XXXXX ITENS COM CÓDIGO PODEM SER FORNECIDOS SEPARADAMENTE (CONSULTAR QTD. MÍNIMA)

NOTA ITENS 33 , 34 e 35 MONTAM NOS COMPONENTES 10 , 32 , 36 , 47 e 48